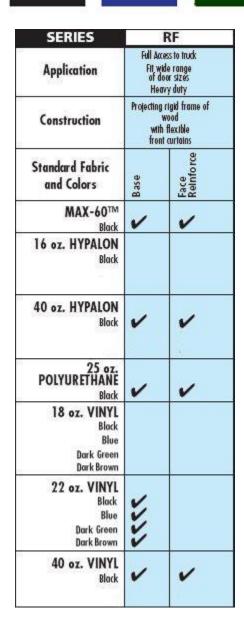

## **ARCHITECTURAL SPECIFICATIONS:**

**FRAME TO BE TREATED LUMBER WITH:** .080 thick, translucent panel.

FACE CURTAIN FABRIC: •VINYL •MAX 60 •HYPALON

| bumpers protect shelters<br>from backing trucks.          |                                                                       | protect shelters  |
|-----------------------------------------------------------|-----------------------------------------------------------------------|-------------------|
| SERIES                                                    | RF                                                                    |                   |
| Application                                               | Full Access to truck<br>Fit wide range<br>of door sizes<br>Heavy duty |                   |
| Construction                                              | Projecting rigid frame of<br>wood<br>with flexible<br>front curtains  |                   |
| Standard Fabric<br>and Colors                             | Base                                                                  | Face<br>Reinforce |
| MAX-60 <sup>TM</sup> Black                                | V                                                                     | V                 |
| 16 oz. HYPALON<br>Black                                   |                                                                       |                   |
| 10 oz. HYPALON<br>Black                                   | V                                                                     | V                 |
| 25 oz.<br>POLYURETHANE<br>Black                           | V                                                                     | V                 |
| 18 oz. VINYL<br>Black<br>Blue<br>Dark Green<br>Dark Brown |                                                                       |                   |
| 22 oz. VINYL<br>Black<br>Blue<br>Dark Green<br>Dark Brown | נננ                                                                   |                   |
| 40 oz. VINYL<br>Black                                     | V                                                                     | V                 |