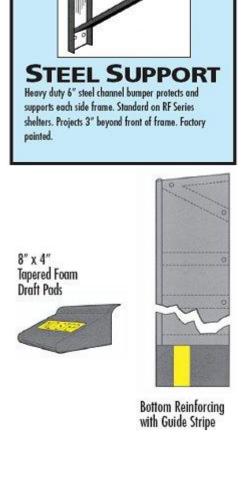

## **ARCHITECTURAL SPECIFICATIONS:**

**FRAME TO BE TREATED LUMBER WITH:** .080 thick, translucent panel.

FACE CURTAIN FABRIC: •VINYL •MAX 60 •HYPALON

| bumpers protect shelters<br>from backing trucks.          |                                                                       | protect shelters  |
|-----------------------------------------------------------|-----------------------------------------------------------------------|-------------------|
| SERIES                                                    | RF                                                                    |                   |
| Application                                               | Full Access to truck<br>Fit wide range<br>of door sizes<br>Heavy duty |                   |
| Construction                                              | Projecting rigid frame of<br>wood<br>with flexible<br>front curtains  |                   |
| Standard Fabric<br>and Colors                             | Base                                                                  | Face<br>Reinforce |
| MAX-60 <sup>TM</sup> Black                                | V                                                                     | V                 |
| 16 oz. HYPALON<br>Black                                   |                                                                       |                   |
| 10 oz. HYPALON<br>Black                                   | V                                                                     | V                 |
| 25 oz.<br>POLYURETHANE<br>Black                           | V                                                                     | V                 |
| 18 oz. VINYL<br>Black<br>Blue<br>Dark Green<br>Dark Brown |                                                                       |                   |
| 22 oz. VINYL<br>Black<br>Blue<br>Dark Green<br>Dark Brown | נננ                                                                   |                   |
| 40 oz. VINYL<br>Black                                     | V                                                                     | V                 |