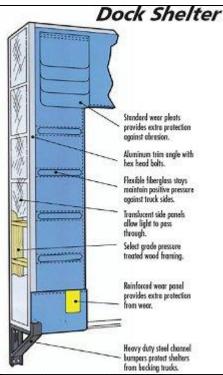

## GENERAL OVERVIEW

- **RF** Allows unrestricted access to trailer for loading and unloading.
- Face curtains provide positive wrap-around protection.
- Rugged construction designed for heavy traffic areas.
- Minimizes pressure on building wall.

## **ARCHITECTURAL SPECIFICATIONS:**

**FRAME TO BE TREATED LUMBER WITH:** .080 thick, translucent panel.

FACE CURTAIN FABRIC: •VINYL •MAX 60 •HYPALON

| bumpers protect shelters<br>from backing trucks.          |                                                                       | protect shelters  |
|-----------------------------------------------------------|-----------------------------------------------------------------------|-------------------|
| SERIES                                                    | RF                                                                    |                   |
| Application                                               | Full Access to truck<br>Fit wide range<br>of door sizes<br>Heavy duty |                   |
| Construction                                              | Projecting rigid frame of<br>wood<br>with flexible<br>front curtains  |                   |
| Standard Fabric<br>and Colors                             | Base                                                                  | Face<br>Reinforce |
| MAX-60 <sup>TM</sup> Black                                | V                                                                     | V                 |
| 16 oz. HYPALON<br>Black                                   |                                                                       |                   |
| 10 oz. HYPALON<br>Black                                   | V                                                                     | V                 |
| 25 oz.<br>POLYURETHANE<br>Black                           | V                                                                     | V                 |
| 18 oz. VINYL<br>Black<br>Blue<br>Dark Green<br>Dark Brown |                                                                       |                   |
| 22 oz. VINYL<br>Black<br>Blue<br>Dark Green<br>Dark Brown | נננ                                                                   |                   |
| 40 oz. VINYL<br>Black                                     | V                                                                     | V                 |