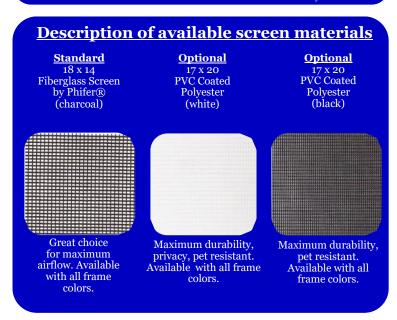

# Many Sizes, Frame Colors & Screen Fabrics To Choose From. Custom Sizes Available.

U.S. Patent 8151858, 8307876 U.S. and International Patents Pending

www.LifestyleScreens.com
Lifestyle Screens is a registered trademark of Advanced Screenworks, LLC.. All rights reserved.

# Available Frame Sizes 7' to 10' height 6' to 18' wide Available Frame Colors (Colors shown for illustration purposes only) White Brown Sandstone Black \* \* Black Frames Are ONLY Available with Black 17x20 PVC Coated Polyester Screen