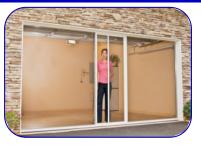

# Lifestyle Screens work with your existing garage door!

Easy to use, affordable, built to last!

# Why are Lifestyle Screens so popular with homeowners?

These days, more and more homeowners are turning to their garages to find additional space in their existing homes. The Lifestyle garage screen system allows homeowners to do just that! The Lifestyle is a fully retractable, spring loaded system that works in conjunction with your existing garage door. Going from garage to an airy, pest–free space is a snap and takes just seconds. When you are done enjoying the great outdoors, simply retract the Lifestyle and put your garage door down as usual. It's *that* easy!

door-within-a-door feature allows for easy entry and exit. When in use, the Lifestyle screen occupies the same position as your primary garage door. No other garage screen system offers Lifestyle's broad range of features and benefits. Bottom line is, your search for a garage screen system that will give you many years of trouble free service ends here. Lifestyle Screens is the only garage screen for you!