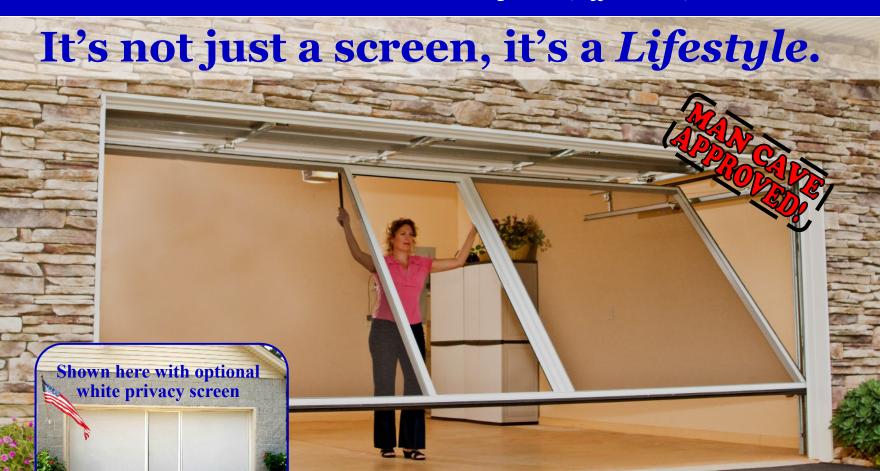

# Why are Lifestyle Screens so popular with homeowners?

These days, more and more homeowners are turning to their garages to find additional space in their existing homes. The Lifestyle garage screen system allows homeowners to do just that! The Lifestyle is a fully retractable, spring loaded system that works in conjunction with your existing garage door. Going from garage to an airy, pest–free space is a snap and takes just seconds. When you are done enjoying the great outdoors, simply retract the Lifestyle and put your garage door down as usual. It's *that* easy!

# Turn your garage into an airy, pest-free space on demand!

Typically, the garage is the largest "room" in the house. Lifestyle Screens helps you get more use out of this valuable space!

With your new Lifestyle garage screen system, the possibilities are endless!

- Ultimate Man Cave
- Party Room
- Pet Zone
- Hang Out Area
- Home Gym
- Play & Rec. Area
- Arts & Crafts Spot
- Smoking Den
- TV / Movie Room
- Auto Repair Shop