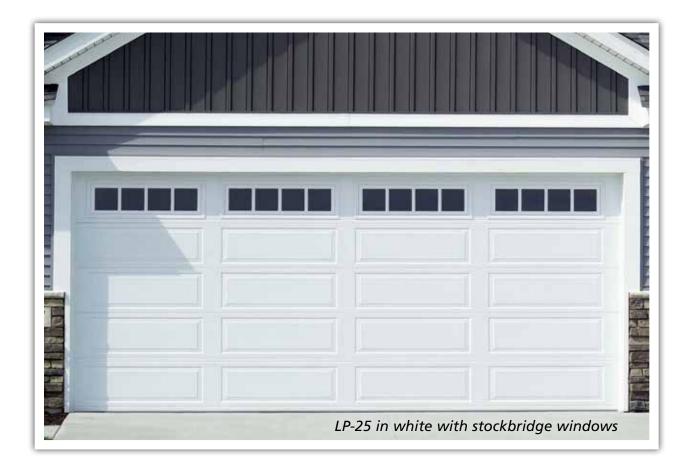

RESIDENTIAL PAN DOORS RP-25, LP-25 & 25 GA

## TIMBERLAND



Make Your Own Statement!

TIMELESS. BEAUTIFUL. DEPENDABLE. | www.northcentraldoor.com

### TIMBERLAND OPTIONS





# Customize Your North Central Door

The Timberland Collection offers a wide variety of styles, colors and window options that allow you to complement your home's architectural style with a look that is your own.

These 2" heavy-duty steel doors provide durability, along with the efficiency of optional polystyrene insulation to deliver exceptional value and long lasting beauty.



### TIMBERLAND PRODUCT INFORMATION



25 gauge in white with 24" x 12" windows

#### ADDITIONAL FEATURES

- Woodgrain embossed, hot-dipped galvanized steel is pre-finished exterior & interior then coated with baked-on polyester primer and acrylic finish.
- Optional polystyrene insulation reduces heat loss and features a laminated vinyl High Impact Thermal Styrene (HITS) backer.
- Wind load package available.
-