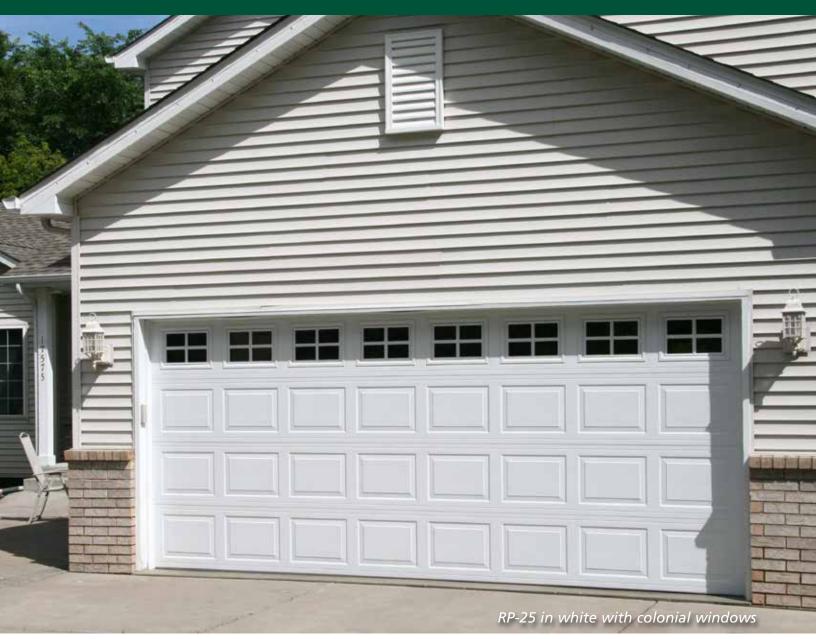

RESIDENTIAL PAN DOORS RP-25, LP-25 & 25 GA

## TIMBERLAND



Make Your Own Statement!

TIMELESS. BEAUTIFUL. DEPENDABLE. | www.northcentraldoor.com

### TIMBERLAND OPTIONS





# Customize Your North Central Door

The Timberland Collection offers a wide variety of styles, colors and window options that allow you to complement your home's architectural style with a look that is your own.

These 2" heavy-duty steel doors provide durability, along with the efficiency of optional polystyrene insulation to deliver exceptional value and long lasting beauty.



### TIMBERLAND PRODUCT INFORMATION



25 gauge in white with 24" x 12" windows

#### ADDITIONAL FEATURES

- Woodgrain embossed, hot-dipped galvanized steel is pre-finished exterior & interior then coated with baked-on polyester primer and acrylic finish.
- Optional polystyrene insulation reduces he