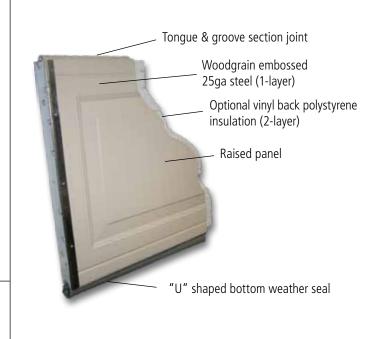

#### ADDITIONAL FEATURES

- Woodgrain embossed, hot-dipped galvanized steel is pre-finished exterior & interior then coated with baked-on polyester primer and acrylic finish.
- Optional polystyrene insulation reduces heat loss and features a laminated vinyl High Impact Thermal Styrene (HITS) backer.
- Wind load package available.
- Keyed or slide lock set.
- Nylon rollers for quiet operation.
- Window glass available double strength or insulated.
- Environmentally-friendly polystyrene insulation.

#### CONSTRUCTION

- 2" sections available with optional polystyrene insulation to increase thermal efficiency.
- 25-gauge woodgrain embossed exterior steel provides strength and durability.
- Raised panel design, in short and long panel versions, or woodgrain embossed ribbed design.
- Tongue and groove section joints create a weatherresistant seal against rain, snow and wind.
- 18 gauge stiles are mechanically fastened, providing section strength while eliminating welds that often rust.
- Hinges are 14-gauge, hot-dipped galvanized steel for lasting durability.
- Heavy-duty "U" shaped bottom weather seal helps protect against elements.
- R-value of 6.9 (2-layer)