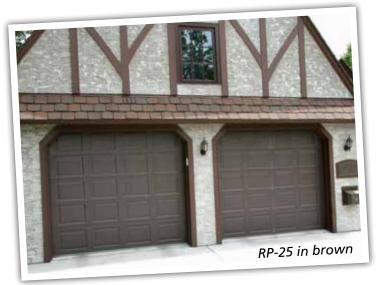

RESIDENTIAL PAN DOORS RP-25, LP-25 & 25 GA

## TIMBERLAND



Make Your Own Statement!

TIMELESS. BEAUTIFUL. DEPENDABLE. | www.northcentraldoor.com

### TIMBERLAND OPTIONS





# Customize Your North Central Door

The Timberland Collection offers a wide variety of styles, colors and window options that allow you to complement your home's architectural style with a look that is your own.

These 2" heavy-duty steel doors provide durability, along with the efficiency of optional polystyrene insulation to deliver exceptional value and long lasting beauty.



### TIMBERLAND PRODUCT INFORMATION



25 gauge in white with 24" x 12" windows

#### ADDITIONAL FEATURES

- Woodgrain embossed, hot-dipped galvanized steel is pre-finished exterior & interior then coated with baked-on polyester primer and acrylic finish.
- Optional polystyrene insulation reduces heat loss and features a laminated vinyl High Impact Thermal Styrene (HITS) backer.
- Wind load package available.
- Keyed or slide lock set.
- Nylon rollers for quiet operation.
- Window glass available double strength or insulated.
- Environmentally-friendly polystyrene insulation.

# WHY CHOOSE NORTH CENTRAL DOOR?

North Central Door Company understands that you have high standards when it comes to enhancing the appearance of your home. That is why we have been uncompromising in maintaining th