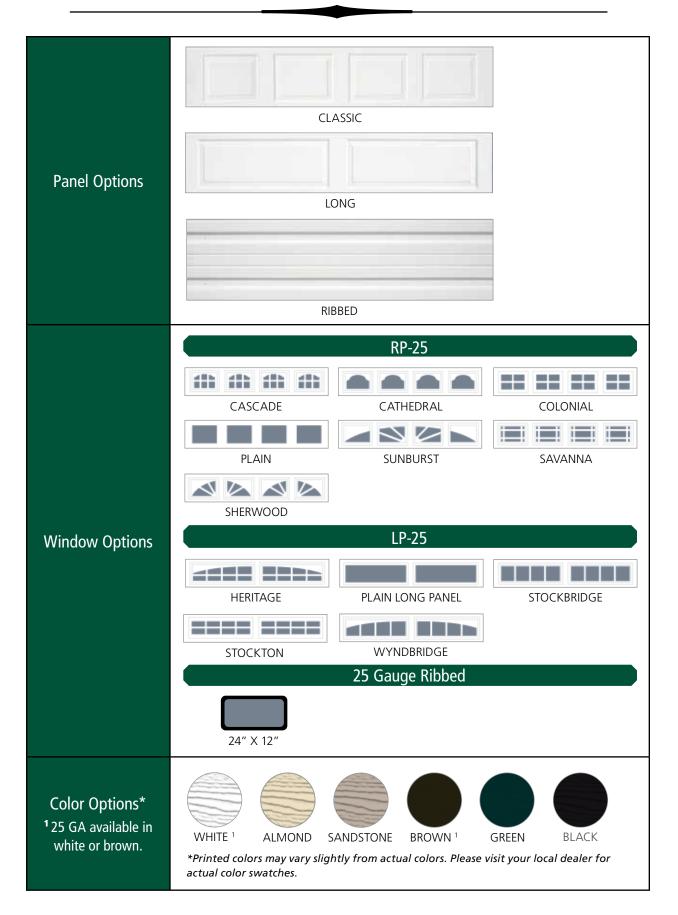

### TIMBERLAND OPTIONS

# Customize Your North Central Door

The Timberland Collection offers a wide variety of styles, colors and window options that allow you to complement your home's architectural style with a look that is your own.

#### CONSTRUCTION

- 2" sections available with optional polystyrene insulation to increase thermal efficiency.
- 25-gauge woodgrain embossed exterior steel provides strength and durability.
- Raised panel design, in short and long panel versions, or woodgrain embossed ribbed design.
- Tongue and groove section joints create a weatherresistant seal against rain, snow and wind.
- 18 gauge stiles are mechanically fastened, providing section strength while eliminating welds that often rust.
- Hinges are 14-gauge, hot-dipped galvanized steel for lasting durability.
- Heavy-duty "U" shaped bottom weather seal helps protect against elements.
- R-value of 6.9 (2-layer)