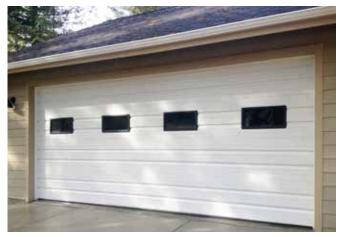

RESIDENTIAL PAN DOORS RP-25, LP-25 & 25 GA

## TIMBERLAND



Make Your Own Statement!

TIMELESS. BEAUTIFUL. DEPENDABLE. | www.northcentraldoor.com

### TIMBERLAND OPTIONS





# Customize Your North Central Door

The Timberland Collection offers a wide variety of styles, colors and window options that allow you to complement your home's architectural style with a look that is your own.

These 2" heavy-duty steel doors provide durability, along with the efficiency of optional polystyrene insulation to deliver exceptional value and long lasting beauty.



### TIMBERLAND PRODUCT INFORMATION



25 gauge in white with 24" x 12" windows

#### ADDITIONAL FEATURES

- Woodgrain embossed, hot-dipped galvanized steel is pre-finished exterior & interior then coated with baked-on polyester primer and acrylic finish.
- Optional polystyrene insulation reduces heat loss and features a laminated vinyl High Impact Thermal Styrene (HITS) backer.
- Wind load package available.
- Keyed or slide lock set.
- Nylon rollers for quiet operation.
- Window glass available double strength or insulated.
- Environmentally-friendly polystyrene insulation.

# WHY CHOOSE NORTH CENTRAL DOOR?

North Central Door Company understands that you have high standards when it comes to enhancing the appearance of your home. That is why we have been uncompromising in maintaining the high quality of our products since o