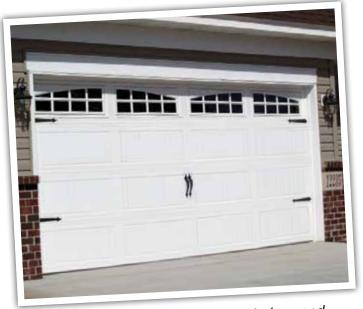

Signature quality and innovation since 1966.

AR-25 & ARL-25

# **ASPEN RIDGE**



AR-25 in white with wyndbridge windows and optional hardware

Style that will last for years to come!

### ASPEN RIDGE OPTIONS





Customize Your North Central Door

The Aspen Ridge Pan Series offers an affordable option for the homeowner seeking the unique charm of a carriage house design. Made of heavy duty steel, these doors are durable as well as beautiful.

Customize the look of your Aspen Ridge door further with optional decorative windows and hardware. With several colors to choose from, you can count on a unique look that is customized to your tastes.



ARL-25 in white with heritage windows and optional hardware

## ASPEN RIDGE PRODUCT INFORMATION



AR-25 in brown

#### ADDITIONAL FEATURES

- Woodgrain embossed, hot-dipped galvanized steel is pre-finished exterior & interior then coated with baked-on polyester primer and acrylic finish.
- Optional polystyrene insulation reduces heat loss and features a laminated vinyl High Impact Thermal Styrene (HITS) backer.
- Wind load package available.
- Keyed or slide lock set.
- Nylon rollers for quiet operation.
- Window glass available double strength or insulated.
- Environmentally-friendly polystyrene insulation.

# WHY CHOOSE NORTH CENTRAL DOOR?

North Central Door Company understands that you have high standards when it comes to enhancing the appearance of your home. That is why we have be