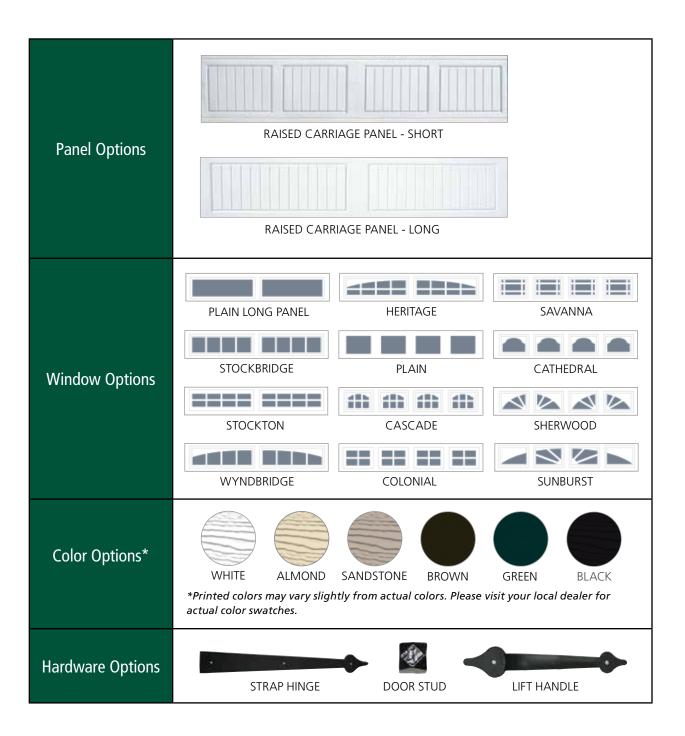

### ASPEN RIDGE OPTIONS

Customize Your North Central Door

The Aspen Ridge Pan Series offers an affordable option for the homeowner seeking the unique charm of a carriage house design. Made of heavy duty steel, these doors are durable as well as beautiful.

Customize the look of your Aspen Ridge door further with optional decorative windows and hardware. With several colors to choose from, you can count on a unique look that is customized to your tastes.