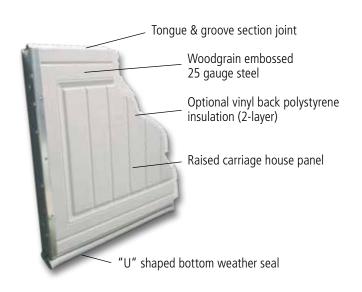

#### CONSTRUCTION

- 2" sections available with optional polystyrene insulation to increase thermal efficiency.
- 25-gauge exterior steel provides strength and durability.
- Raised carriage house panel design, in short and long panel versions.
- Tongue & groove section joints create a weatherresistant seal against rain, snow and wind.
- 18 gauge stiles are mechanically fastened, providing section strength while eliminating welds that often rust.
- Hinges are 14-gauge, hot-dipped galvanized steel for lasting durability.
- Heavy-duty "U" shaped bottom weather seal helps protect against elements.
- R-value of 6.9 with insulation (2-layer)