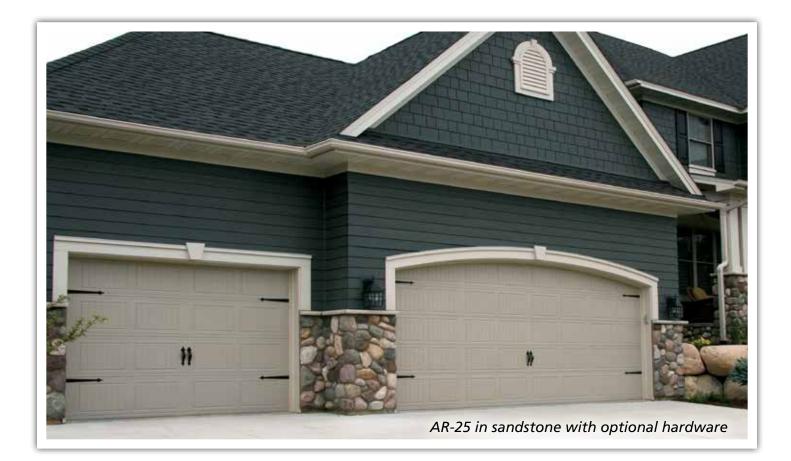

Signature quality and innovation since 1966.

AR-25 & ARL-25

# **ASPEN RIDGE**



AR-25 in white with wyndbridge windows and optional hardware

Style that will last for years to come!

### ASPEN RIDGE OPTIONS





Customize Your North Central Door

The Aspen Ridge Pan Series offers an affordable option for the homeowner seeking the unique charm of a carriage house design. Made of heavy duty steel, these doors are durable as well as beautiful.

Customize the look of your Aspen Ridge door further with optional decorative windows and hardware. With several colors to choose from, you can count on a unique look that is customized to your tastes.



ARL-25 in white with heritage windows and optional hardware

## ASPEN RIDGE PRODUCT INFORMATION



AR-25 in brown

#### ADDITIONAL FEATURES

- Woodgrain embossed, hot-dipped galvanized steel is pre-finished exterior & interior then coated with baked-on polyester primer and acrylic finish.
- Optional polystyrene insulation reduces heat loss and features a lam