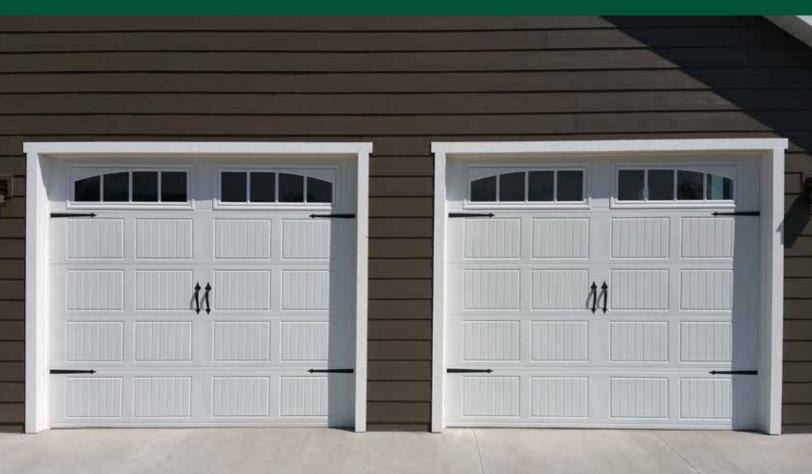

# **ASPEN RIDGE**

AR-25 in white with wyndbridge windows and optional hardware

Style that will last for years to come!